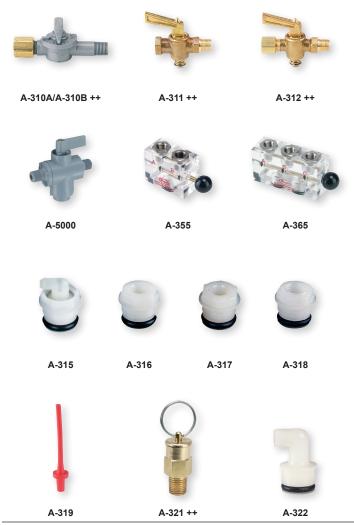

## **ACCESSORIES - VALVES & CONNECTORS**

| Instrument valves for permanent installation. They mount in part A-316, A-317, type C manometer connections or Magnehelic® gage and connect to metal tubing or 1/8" pipe. |                                                                                                                                                                                                                                                                                                                    |  |
|---------------------------------------------------------------------------------------------------------------------------------------------------------------------------|--------------------------------------------------------------------------------------------------------------------------------------------------------------------------------------------------------------------------------------------------------------------------------------------------------------------|--|
| Model                                                                                                                                                                     | Description                                                                                                                                                                                                                                                                                                        |  |
| A-310A                                                                                                                                                                    | 3-way vent valve, plastic, 1/8" NPT to 1/4" metal tubing. Positions are: (1) Line: Gage connected to pressure source. (2) Off: Both gage and connection to pressure source closed. (3) Vent: Gage vented to atmosphere and connection to pressure source closed. 80 psi rating. Replaces former model A310 (brass) |  |
| A-310B                                                                                                                                                                    | Same as A-310A but with 10 psi rating                                                                                                                                                                                                                                                                              |  |
| A-311                                                                                                                                                                     | Shut off valve, brass, 1/8" NPT to 1/8" NPT                                                                                                                                                                                                                                                                        |  |
| A-312                                                                                                                                                                     | Shut off valve, brass, 1/8" NPT to 1/4" metal tubing                                                                                                                                                                                                                                                               |  |
| A-5001-1                                                                                                                                                                  | PVC 1/8" hose barb inlet x 1/8" hose barb outlet x 1/8" hose barb outlet                                                                                                                                                                                                                                           |  |
| A E002 2                                                                                                                                                                  | (125 psi maximum) PVC 1/4" hose barb inlet x 1/4" hose barb outlet x 1/4" hose barb outlet                                                                                                                                                                                                                         |  |
| A-5002-2                                                                                                                                                                  | (125 psi maximum)                                                                                                                                                                                                                                                                                                  |  |
| Δ-5003-3                                                                                                                                                                  | PVC 1/8" female NPT inlet x 1/8" female NPT outlet x 1/8" female NPT                                                                                                                                                                                                                                               |  |
| 7, 0000 0                                                                                                                                                                 | outlet (125 psi maximum)                                                                                                                                                                                                                                                                                           |  |
| A-5003-5                                                                                                                                                                  | PVC 1/8" male NPT inlet x 1/8" female NPT outlet x 1/8" female NPT                                                                                                                                                                                                                                                 |  |
|                                                                                                                                                                           | outlet (125 psi maximum)                                                                                                                                                                                                                                                                                           |  |
| A-5004-4                                                                                                                                                                  | PVC 1/4" female NPT inlet x 1/4" female NPT outlet x 1/4" female NPT                                                                                                                                                                                                                                               |  |
|                                                                                                                                                                           | outlet (125 psi maximum)                                                                                                                                                                                                                                                                                           |  |
| A-5004-6                                                                                                                                                                  | PVC 1/4" male NPT inlet x 1/4" female NPT outlet x 1/4" female NPT                                                                                                                                                                                                                                                 |  |
|                                                                                                                                                                           | outlet (125 psi maximum)                                                                                                                                                                                                                                                                                           |  |
| A-5005-3                                                                                                                                                                  | PVC 1/8" female NPT inlet x 1/8" male NPT outlet x 1/8" male NPT outlet                                                                                                                                                                                                                                            |  |
|                                                                                                                                                                           | (125 psi maximum)                                                                                                                                                                                                                                                                                                  |  |
| A-5006-4                                                                                                                                                                  | PVC 1/4" female NPT inlet x 1/4" male NPT outlet x 1/4" male NPT outlet                                                                                                                                                                                                                                            |  |
| A-355                                                                                                                                                                     | (125 psi maximum)                                                                                                                                                                                                                                                                                                  |  |
| A-305                                                                                                                                                                     | Porting valve, acrylic plastic, 1/8" NPT inserts. Used for convenient                                                                                                                                                                                                                                              |  |
| A-365                                                                                                                                                                     | indication of pressure at two points with a single gage                                                                                                                                                                                                                                                            |  |
| A-300                                                                                                                                                                     | Dual porting valve, acrylic plastic, 1/8" NPT fittings. For monitoring three pressures, two at a time, with one gage                                                                                                                                                                                               |  |

| MODEL CHART                                                                                           |                                                                                                                                                                                                                                                                                   |  |
|-------------------------------------------------------------------------------------------------------|-----------------------------------------------------------------------------------------------------------------------------------------------------------------------------------------------------------------------------------------------------------------------------------|--|
| Gage Connectors for Manometers. Molded nylon construction, threaded .786 x 27 N.S., with O-ring seal. |                                                                                                                                                                                                                                                                                   |  |
| Model                                                                                                 | Description                                                                                                                                                                                                                                                                       |  |
| A-315<br>A-316<br>A-317                                                                               | Gage connector, shut off type, for 3/16" rubber tubing Gage connector, bushing, 1/8" pipe thread opening Gage connector, 1/8" pipe thread opening, less OD thd., for slip fit in 3/4" dia. opening in 250 series A.F. gages                                                       |  |
| A-318<br>A-319                                                                                        | Gage connector 1/4" pipe thread opening Flexible red P.V.C. connector, 3/16" ID rubber tubing to 1/4" ID plastic tube for 1221,1222 and 1227 manometers                                                                                                                           |  |
| A-321                                                                                                 | Brass safety relief valve protects Magnehelic® or Photohelic® gage against over pressure due to regulator failure etc. Opens at 10 psi. Mounts in tee fitting in sensing line or in unused gage port with addition of A-349 reducer. 1/4" male NPT (Use two for D.P. application) |  |
| A-322                                                                                                 | Gage connector for 1/4" tubing. Sìip fits in 3/4" opening in 250 series A.F. gages (compression nut and ferrule not included)                                                                                                                                                     |  |