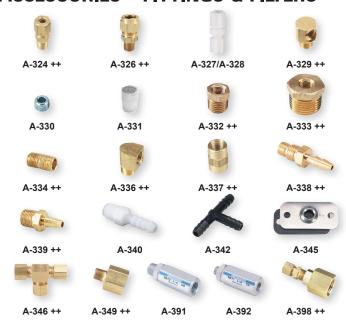

## **ACCESSORIES - FITTINGS & FILTERS**

| A-323 Elbow<br>A-324 Comp<br>A-326 Comp<br>A-327 5/16"<br>A-328 1/4" n<br>A-329 1/8" N                                                                                                                                                                                                                                                                                                                                                                                                                                                                                                                                                                                                                                                                                                                                                                                                                                                                                                                                                                                                                                                                                                                                                                                                                                                                                                                                                                                                                                                                                                                                                                                                                                                                                                                                                                                                                                                                                                                                                                                                                                         | ription  compression fitting, brass 1/8" NPT to 1/4" metal tubing ression fitting, brass 1/8" NPT to 1/4" metal tubing ression fitting, brass 1/8" NPT to 3/8" tubing nylon tube union ylon tube union                                                                                                                                                                                                                                                                                                                                                                                                                                                                                                                                                                                              |
|--------------------------------------------------------------------------------------------------------------------------------------------------------------------------------------------------------------------------------------------------------------------------------------------------------------------------------------------------------------------------------------------------------------------------------------------------------------------------------------------------------------------------------------------------------------------------------------------------------------------------------------------------------------------------------------------------------------------------------------------------------------------------------------------------------------------------------------------------------------------------------------------------------------------------------------------------------------------------------------------------------------------------------------------------------------------------------------------------------------------------------------------------------------------------------------------------------------------------------------------------------------------------------------------------------------------------------------------------------------------------------------------------------------------------------------------------------------------------------------------------------------------------------------------------------------------------------------------------------------------------------------------------------------------------------------------------------------------------------------------------------------------------------------------------------------------------------------------------------------------------------------------------------------------------------------------------------------------------------------------------------------------------------------------------------------------------------------------------------------------------------|-----------------------------------------------------------------------------------------------------------------------------------------------------------------------------------------------------------------------------------------------------------------------------------------------------------------------------------------------------------------------------------------------------------------------------------------------------------------------------------------------------------------------------------------------------------------------------------------------------------------------------------------------------------------------------------------------------------------------------------------------------------------------------------------------------|
| A-324 Comp<br>A-326 Comp<br>A-327 5/16"<br>A-328 1/4" n<br>A-329 1/8" N                                                                                                                                                                                                                                                                                                                                                                                                                                                                                                                                                                                                                                                                                                                                                                                                                                                                                                                                                                                                                                                                                                                                                                                                                                                                                                                                                                                                                                                                                                                                                                                                                                                                                                                                                                                                                                                                                                                                                                                                                                                        | ression fitting, brass 1/8" NPT to 1/4" metal tubing ression fitting, brass 1/8" NPT to 3/8" tubing nylon tube union ylon tube union                                                                                                                                                                                                                                                                                                                                                                                                                                                                                                                                                                                                                                                                |
| A-331   1/8" N<br>Bushi<br>A-333   Bushi<br>A-334   Close                                                                                                                                                                                                                                                                                                                                                                                                                                                                                                                                                                                                                                                                                                                                                                                                                                                                                                                                                                                                                                                                                                                                                                                                                                                                                                                                                                                                                                                                                                                                                                                                                                                                                                                                                                                                                                                                                                                                                                                                                                                                      | IPT close coupled street ell, brass ipe plug, socket hex, plated steel IPT filter vent plug, nylon and sintered metal ng, brass, 1/8" to 1/4" NPT ng, brass, 1/8" to 1/2" NPT nipple, brass, 1/8" NPT reet L, brass, 1/8" NPT                                                                                                                                                                                                                                                                                                                                                                                                                                                                                                                                                                       |
| A-337 Coupl                                                                                                                                                                                                                                                                                                                                                                                                                                                                                                                                                                                                                                                                                                                                                                                                                                                                                                                                                                                                                                                                                                                                                                                                                                                                                                                                                                                                                                                                                                                                                                                                                                                                                                                                                                                                                                                                                                                                                                                                                                                                                                                    | ing, brass, 1/8" NPT                                                                                                                                                                                                                                                                                                                                                                                                                                                                                                                                                                                                                                                                                                                                                                                |
|                                                                                                                                                                                                                                                                                                                                                                                                                                                                                                                                                                                                                                                                                                                                                                                                                                                                                                                                                                                                                                                                                                                                                                                                                                                                                                                                                                                                                                                                                                                                                                                                                                                                                                                                                                                                                                                                                                                                                                                                                                                                                                                                | I adapter, brass 3/8" and 5/16" N.F. threads for gas appliances to nd 3/16" ID rubber or plastic tubing                                                                                                                                                                                                                                                                                                                                                                                                                                                                                                                                                                                                                                                                                             |
| A-339-SS A-340 Adapt A-342 "T" as A-343-1 "T" as A-345 A-346 "T" could a-385 1/2" p A-386 5/16" A-391 Line fi A-392 Line fi A-39 | er, brass, 1/8" NPT to 3/16" rubber and 1/8" ID plastic tubing S 3/16" hose barb to 1/8" BSPT fitting er, nylon, 1/8" NPT to 3/16" ID rubber or 1/4" plastic tubing sembly, plastic, for 3/16" ID rubber or 1/4" plastic tubing sembly, plastic, for 3/16" ID rubber or 1/4" plastic tubing sembly, plastic, for 3/16" ID plastic tubing sembly, plastic, for 1/8" ID plastic tubing nal tube, brass 1/4" diameter tube, 8" L (not shown) e, aluminum with gasket and sheet metal screws, 1/8" NPT mpression fitting, brass, 1/4" metal tubing cer, brass, 1/4" female NPT to 1/8" male NPT lastic hole plugs 20/bag metal hole plugs 20/bag metal hole plugs 20/bag liter for Capsuhelic® gage, 1/4" female NPT x 1/8" male NPT lextension adapter for series 640 air velocity transmitter, brass, |